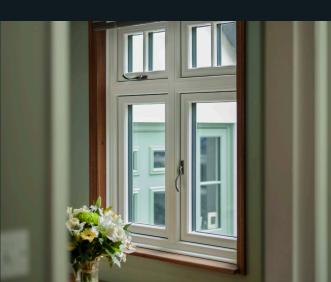

#### CLASSIC WITH A TWIST

The traditionally elegant flush exterior and stylish decorative interior create that classic aesthetic. The twist is a modern composite material which lends itself to the sometimes frantic pace of modern living by being virtually maintenance free; no painting or staining required!

It also has the added benefit of uniquely engineered 'easy clean' rebates which can be easily wiped clean meaning your windows remain looking their best with the minimum of effort, so you can spend more time doing the things you love.

## TRADITIONAL SIGHTLINES

If you are looking for kerbside appeal, look no further. The flush sash exterior is timeless and all the glass sightlines are perfectly equal providing symmetry and style not available in other window systems. The internal shape and depth is completely authentic and gives an elegant and distinctively deep appearance.