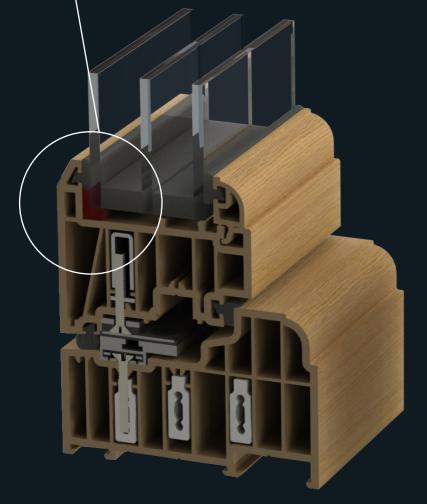

## **GLASS BONDING**

Residence 9 windows and doors are predominantly "glass bonded" (shown in red). The best windows in Europe are glass bonded and many of the World's most famous modern skyscrapers utilise glass bonding technology. With the glass bonded to the sash and with the bead on the inside it contributes to high security performance. Glass bonding also significantly improves the overall strength of the product, resulting in trouble-free operation for years to come.