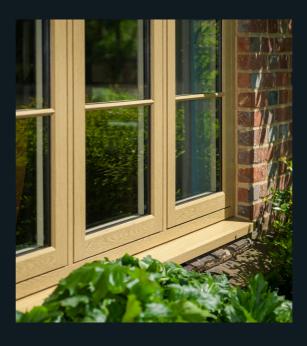

## TRADITIONAL SIGHTLINES

If you are looking for kerbside appeal, look no further. The flush sash exterior is timeless and all the glass sightlines are perfectly equal providing symmetry and style not available in other window systems. The internal shape and depth is completely authentic and gives an elegant and distinctively deep appearance.

## **GEORGIAN BAR**

Residence 9 has beautifully bespoke sections that typically replicate deep decorative detailing inside and the chamfered putty line outside. With the Residence 9 Georgian Bar you can recreate the pattern of the original windows to preserve your home's character or add new personality with the flair of designing your own patterns.