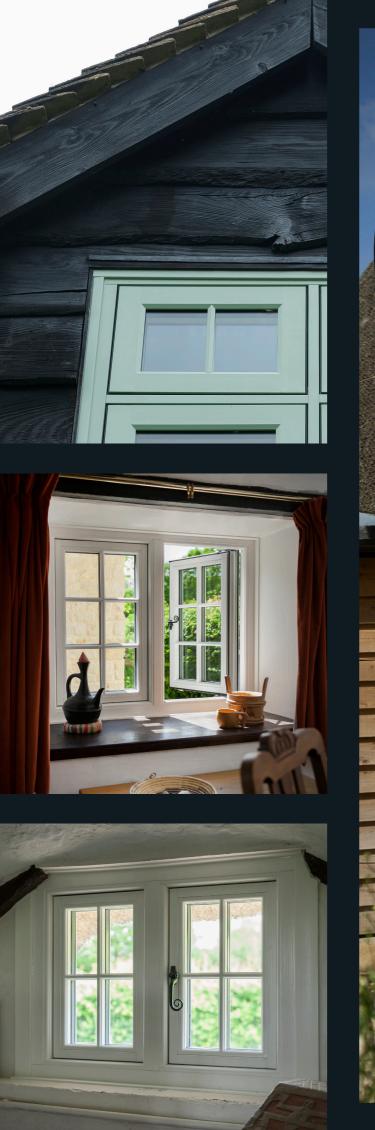

### BEST OF BRITISH

Residence 9 is proud to be designed and made in the UK. It was created with the enduring designs of British architecture in mind and has many bespoke options that can satisfy a range of homes from the grandeur of stately homes, to the solid good looks of Georgian and Victorian, right through to the present day. As well as a stunning range of windows, it can be incorporated into fabulous French, Residential and Composite doors and elegant Orangeries and Garden Rooms. All of these are available in a handpicked collection of heritage colours that can be personalised to match existing furnishings by choosing a different colour inside to outside.

## **GEORGIAN BAR**

Residence 9 has beautifully bespoke sections that typically replicate deep decorative detailing inside and the chamfered putty line outside. With the Residence 9 Georgian Bar you can recreate the pattern of the original windows to preserve your home's character or add new personality with the flair of designing your own patterns.

## **HANDLES & STAYS**

Personalise your Residence 9 windows with our handles and peg stays. All beautifully designed to complement your window, they are the ideal finishing detail for recreating a traditional period allure.