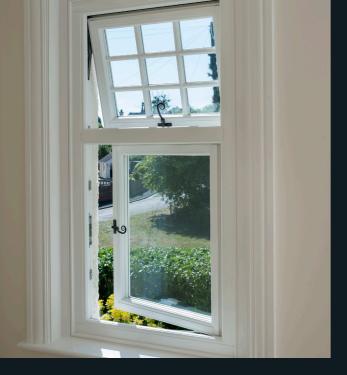

## TRADITIONAL SIGHTLINES

If you are looking for kerbside appeal, look no further. The flush sash exterior is timeless and all the glass sightlines are perfectly equal providing symmetry and style not available in other window systems. The internal shape and depth is completely authentic and gives an elegant and distinctively deep appearance.

## FOILED 'EASY CLEAN' REBATES

Residence 9 is intelligently designed with an 'easy clean' rebate which is fully foiled to match the chosen internal colour of your window. This unique design makes it easy to wipe clean by avoiding sharp corners, which attract dirt. A classic design, for modern living.