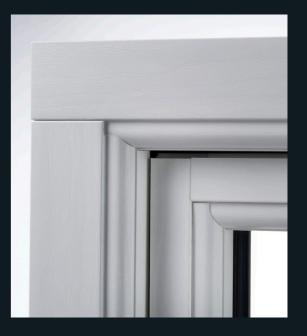

## 9 CHAMBER DESIGN

Residence 9 is engineered to meet current and anticipated future standards. Other window frames are typically 3 or 5 chambers and are usually 70mm wide, Residence 9 has 9 chambers and is 100mm wide, resulting in superior thermal, acoustic, strength and security performances.

Residence 9 embraces modern manufacturing and celebrates the techniques of traditional British craftsmanship. The mechanical detail below shows how the joints butt together to replicate timber, giving your windows and doors the authentic timber apperance R9 is famous for.