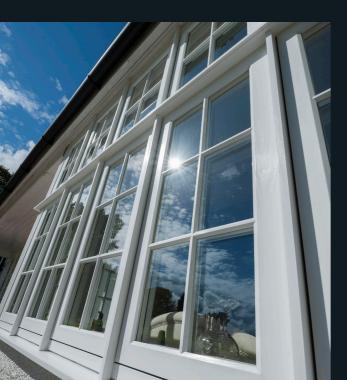

## TRADITIONAL SIGHTLINES

If you are looking for kerbside appeal, look no further. The flush sash exterior is timeless and all the glass sightlines are perfectly equal providing symmetry and style not available in other window systems. The internal shape and depth is completely authentic and gives an elegant and distinctively deep appearance.

# PLANNING & CONSERVATION

The design brief for Residence 9 was to extract the key principles, shapes and dimensions from the Article 4 Conservation Area guidelines for windows and integrate market leading technology into the design using virtually maintenance free materials. Residence 9 is thermally and acoustically brilliant. It features the latest security, maintenance and performance innovations, whilst appearing traditional. Your windows and doors won't warp, swell, flake or need sanding and painting.