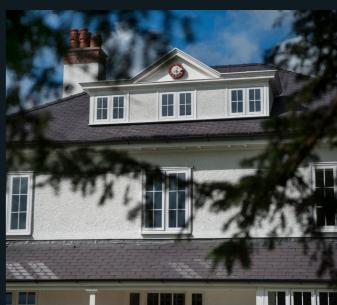

### BEST OF BRITISH

Residence 9 is proud to be designed and made in the UK. It was created with the enduring designs of British architecture in mind and has many bespoke options that can satisfy a range of homes from the grandeur of stately homes, to the solid good looks of Georgian and Victorian, right through to the present day. As well as a stunning range of windows, it can be incorporated into fabulous French, Residential and Composite doors and elegant Orangeries and Garden Rooms. All of these are available in a handpicked collection of heritage colours that can be personalised to match existing furnishings by choosing a different colour inside to outside.

## TRADITIONAL SIGHTLINES

If you are looking for kerbside appeal, look no further. The flush sash exterior is timeless and all the glass sightlines are perfectly equal providing symmetry and style not available in other window systems. The internal shape and depth is completely authentic and gives an elegant and distinctively deep appearance.