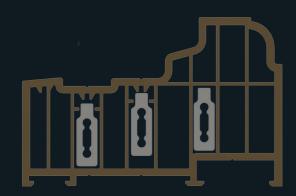

## 9 CHAMBER DESIGN

Residence 9 is engineered to meet current and anticipated future standards. Other window frames are typically 3 or 5 chambers and are usually 70mm wide, Residence 9 has 9 chambers and is 100mm wide, resulting in superior thermal, acoustic, strength and security performances.