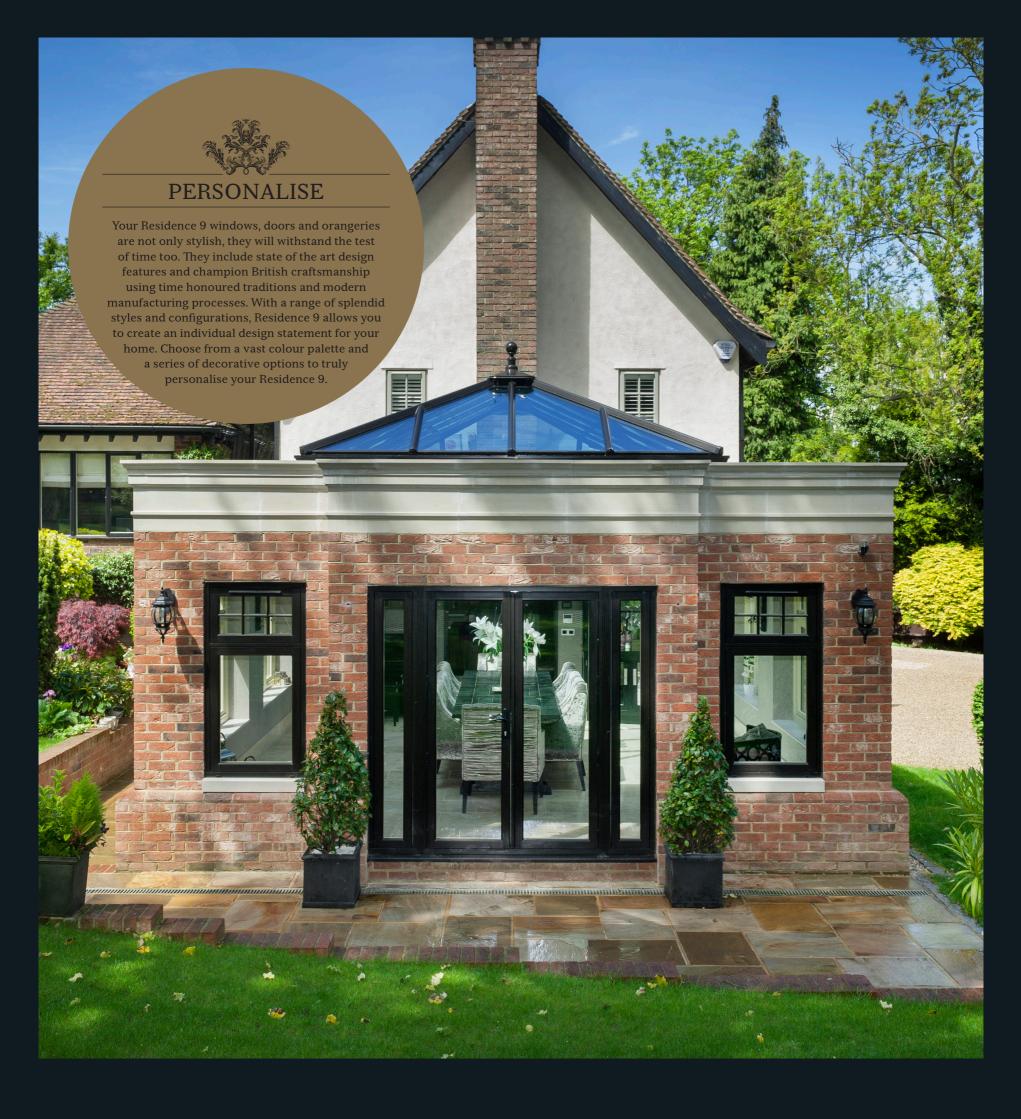

### BEST OF BRITISH

Residence 9 is proud to be designed and made in the UK. It was created with the enduring designs of British architecture in mind and has many bespoke options that can satisfy a range of homes from the grandeur of stately homes, to the solid good looks of Georgian and Victorian, right through to the present day. As well as a stunning range of windows, it can be incorporated into fabulous French, Residential and Composite doors and elegant Orangeries and Garden Rooms. All of these are available in a handpicked collection of heritage colours that can be personalised to match existing furnishings by choosing a different colour inside to outside.

## **BAYS AND CORNERPOSTS**

From elegant Edwardian to grand Georgian to majestically Modern. Contemporary and traditional bay windows and orangeries can be sympathetically recreated using Residence 9's stunning fluted cornerposts and defined plinth detailing or a range of decorative trims to suit multiple bay angles and designs.