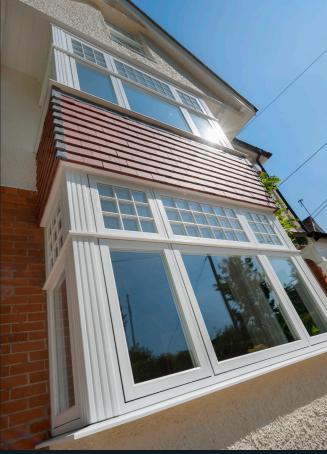

## **BAYS AND CORNERPOSTS**

From elegant Edwardian to grand Georgian to majestically Modern. Contemporary and traditional bay windows and orangeries can be sympathetically recreated using Residence 9's stunning fluted cornerposts and defined plinth detailing or a range of decorative trims to suit multiple bay angles and designs.