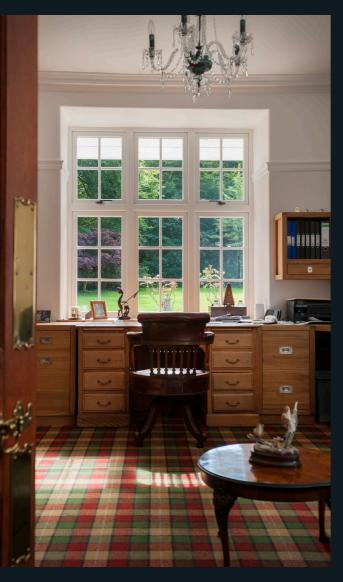

## TRADITIONAL SIGHTLINES

If you are looking for kerbside appeal, look no further. The flush sash exterior is timeless and all the glass sightlines are perfectly equal providing symmetry and style not available in other window systems. The internal shape and depth is completely authentic and gives an elegant and distinctively deep appearance.