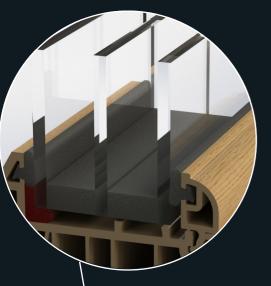

## **GLASS BONDING**

Residence 9 windows and doors are predominantly "glass bonded" (shown in red). The best windows in Europe are glass bonded and many of the World's most famous modern skyscrapers utilise glass bonding technology. With the glass bonded to the sash and with the bead on the inside it contributes to high security performance. Glass bonding also significantly improves the overall strength of the product, resulting in trouble-free operation for years to come.