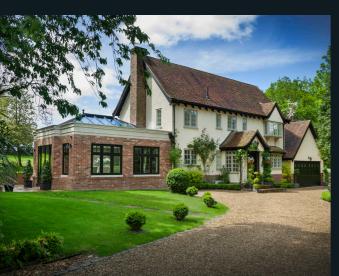

## **BAYS AND CORNERPOSTS**

From elegant Edwardian to grand Georgian to majestically Modern. Contemporary and traditional bay windows and orangeries can be sympathetically recreated using Residence 9's stunning fluted cornerposts and defined plinth detailing or a range of decorative trims to suit multiple bay angles and designs.