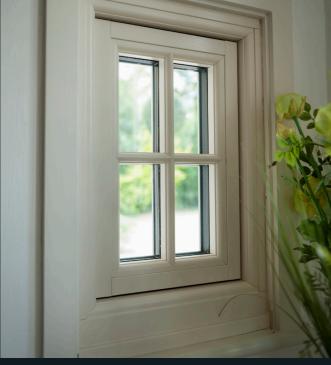

## TRADITIONAL SIGHTLINES

If you are looking for kerbside appeal, look no further. The flush sash exterior is timeless and all the glass sightlines are perfectly equal providing symmetry and style not available in other window systems. The internal shape and depth is completely authentic and gives an elegant and distinctively deep appearance.

## FOILED 'EASY CLEAN' REBATES

Residence 9 is intelligently designed with an 'easy clean' rebate which is fully foiled to match the chosen internal colour of your window. This unique design makes it easy to wipe clean by avoiding sharp corners, which attract dirt. A classic design, for modern living.