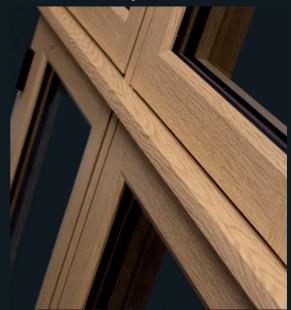

## 9 CHAMBER DESIGN

Residence 9 is engineered to meet current and anticipated future standards. Other window frames are typically 3 or 5 chambers and are usually 70mm wide, Residence 9 has 9 chambers and is 100mm wide, resulting in superior thermal, acoustic, strength and security performances.