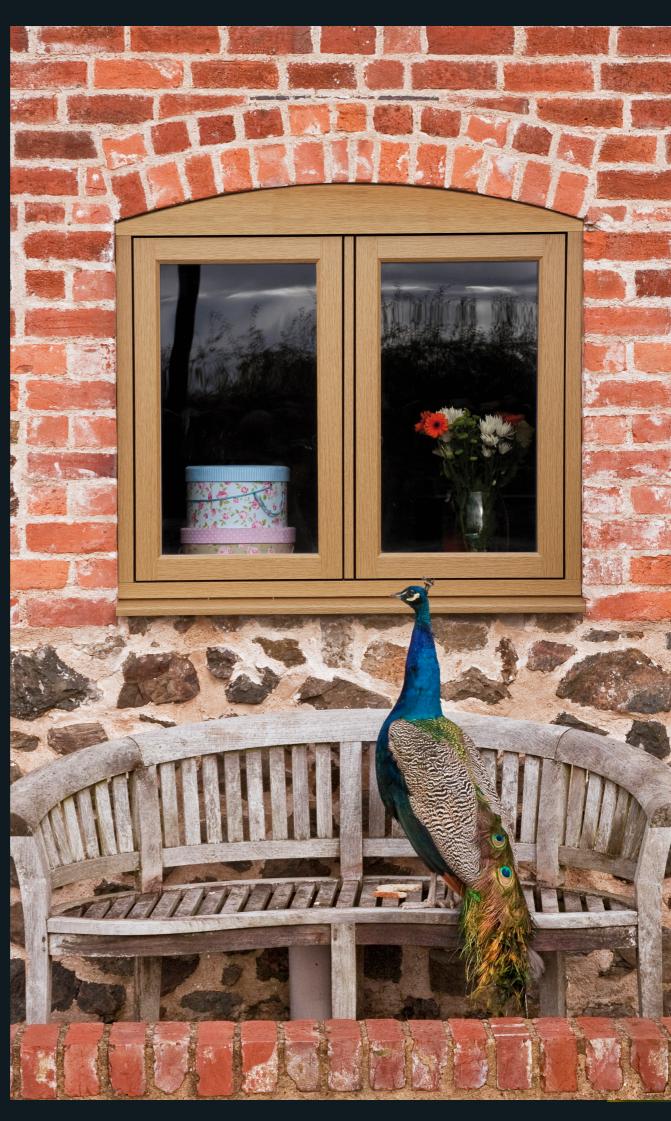

## **GEORGIAN BAR**

Residence 9 has beautifully bespoke sections that typically replicate deep decorative detailing inside and the chamfered putty line outside. With the Residence 9 Georgian Bar you can recreate the pattern of the original windows to preserve your home's character or add new personality with the flair of designing your own patterns.

## **AUTHENTIC CILL DETAIL**

Old timber cills were deep and often aligned with a course of bricks. The Radlington Cill is the modern interpretation of a timber cill, designed to authentically accompany your Residence 9 windows and doors so you can recreate that stunning traditional look in both modern and period homes.