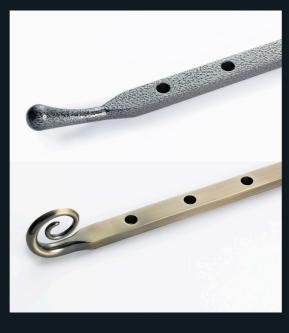

## **HANDLES & STAYS**

Personalise your Residence 9 windows with our handles and peg stays. All beautifully designed to complement your window, they are the ideal finishing detail for recreating a traditional period allure.