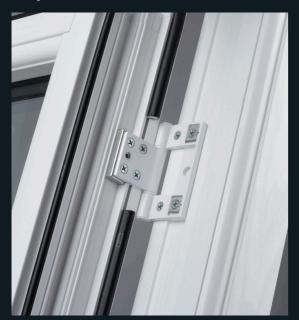

### LOCK AND HINGE RETENTION

Residence 9 is made to CEN A wall thickness.
This is the highest classification in Europe.
Together with intelligent design details and screw retention reinforcements, locks and hinges are secured firmly into position.
Residence 9 is also specifically designed to accommodate the additional weight of triple glazed units, allowing heavy duty hinges to fit and operate perfectly.