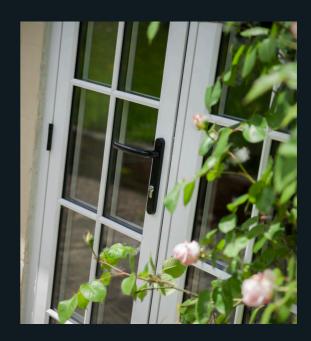

## **HANDLES & STAYS**

Personalise your Residence 9 windows with our handles and peg stays. All beautifully designed to complement your window, they are the ideal finishing detail for recreating a traditional period allure.