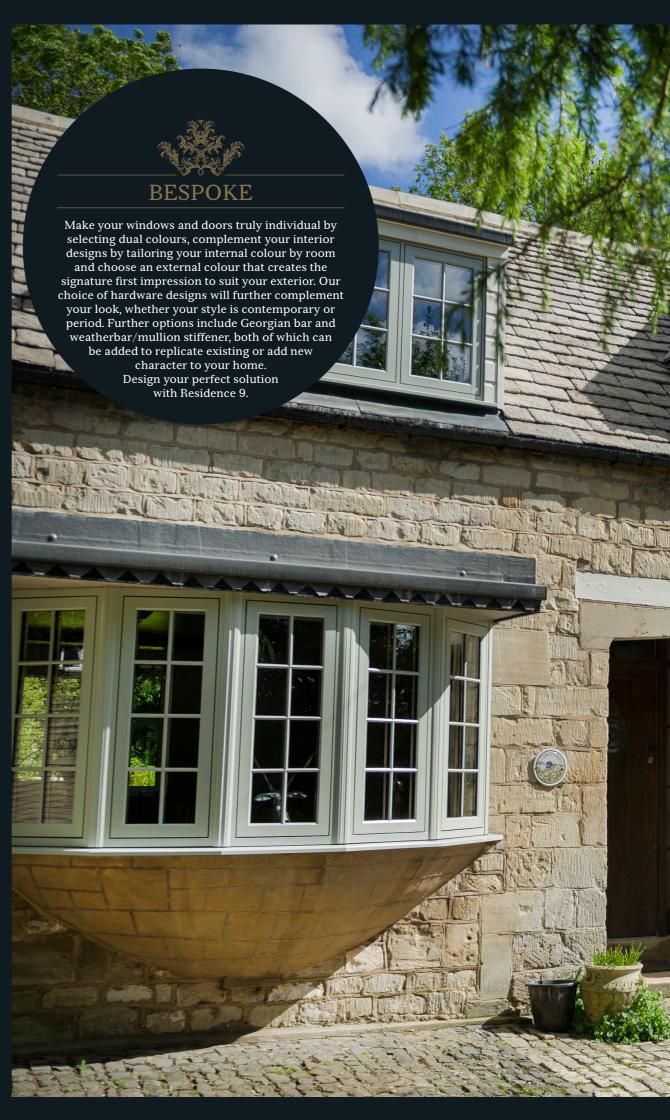

### BEST OF BRITISH

Residence 9 is proud to be designed and made in the UK. It was created with the enduring designs of British architecture in mind and has many bespoke options that can satisfy a range of homes from the grandeur of stately homes, to the solid good looks of Georgian and Victorian, right through to the present day. As well as a stunning range of windows, it can be incorporated into fabulous French, Residential and Composite doors and elegant Orangeries and Garden Rooms. All of these are available in a handpicked collection of heritage colours that can be personalised to match existing furnishings by choosing a different colour inside to outside.

## **BAYS AND CORNERPOSTS**

From elegant Edwardian to grand Georgian to majestically Modern. Contemporary and traditional bay windows and orangeries can be sympathetically recreated using Residence 9's stunning fluted cornerposts and defined plinth detailing or a range of decorative trims to suit multiple bay angles and designs.