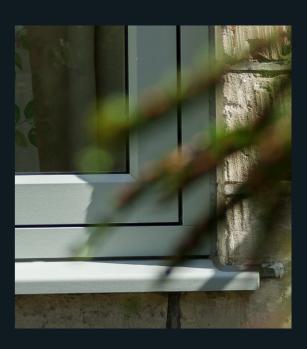

## **AUTHENTIC CILL DETAIL**

Old timber cills were deep and often aligned with a course of bricks. The Radlington Cill is the modern interpretation of a timber cill, designed to authentically accompany your Residence 9 windows and doors so you can recreate that stunning traditional look in both modern and period homes.