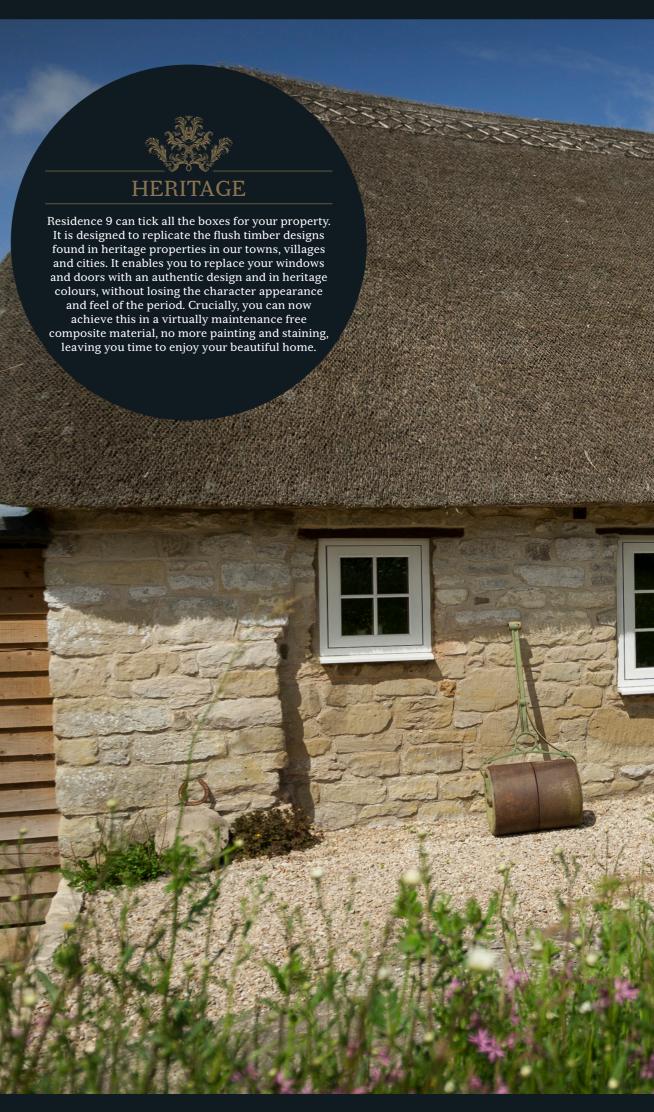

### BEST OF BRITISH

Residence 9 is proud to be designed and made in the UK. It was created with the enduring designs of British architecture in mind and has many bespoke options that can satisfy a range of homes from the grandeur of stately homes, to the solid good looks of Georgian and Victorian, right through to the present day. As well as a stunning range of windows, it can be incorporated into fabulous French, Residential and Composite doors and elegant Orangeries and Garden Rooms. All of these are available in a handpicked collection of heritage colours that can be personalised to match existing furnishings by choosing a different colour inside to outside.

# PLANNING & CONSERVATION

The design brief for Residence 9 was to extract the key principles, shapes and dimensions from the Article 4 Conservation Area guidelines for windows and integrate market leading technology into the design using virtually maintenance free materials. Residence 9 is thermally and acoustically brilliant. It features the latest security, maintenance and performance innovations, whilst appearing traditional. Your windows and doors won't warp, swell, flake or need sanding and painting.