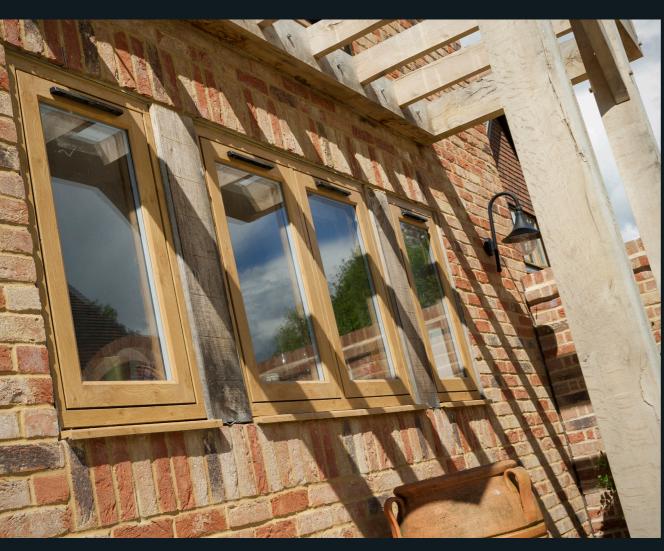

## TRADITIONAL SIGHTLINES

If you are looking for kerbside appeal, look no further. The flush sash exterior is timeless and all the glass sightlines are perfectly equal providing symmetry and style not available in other window systems. The internal shape and depth is completely authentic and gives an elegant and distinctively deep appearance.

## **GEORGIAN BAR**

Residence 9 has beautifully bespoke sections that typically replicate deep decorative detailing inside and the chamfered putty line outside. With the Residence 9 Georgian Bar you can recreate the pattern of the original windows to preserve your home's character or add new personality with the flair of designing your own patterns.