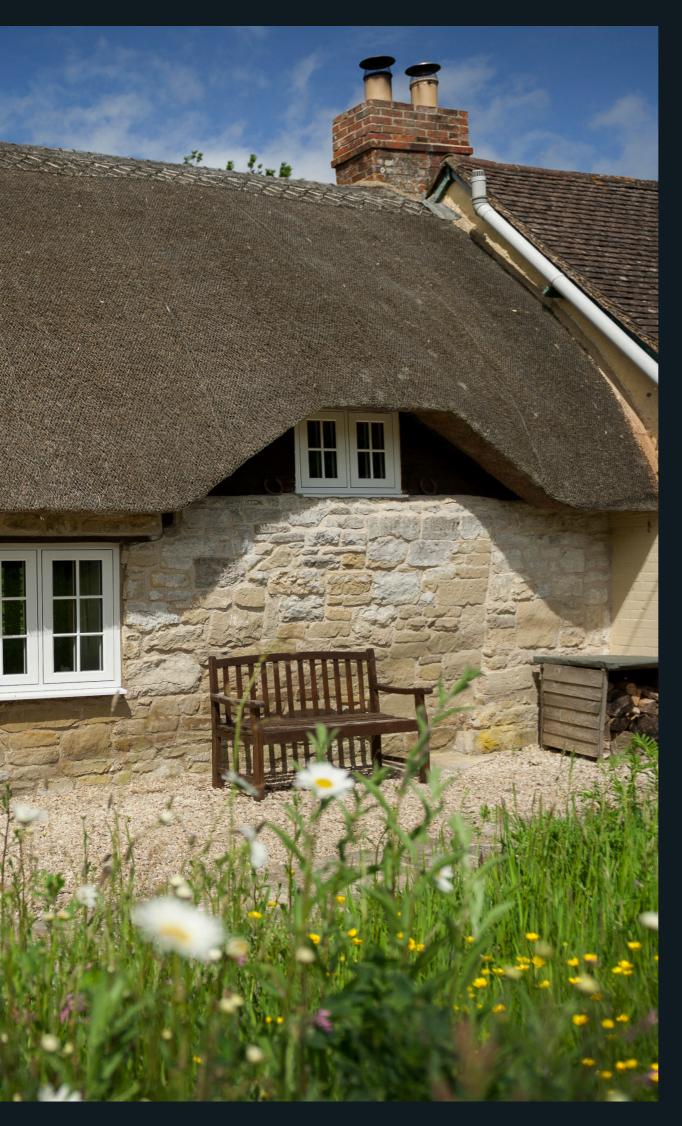

## TRADITIONAL SIGHTLINES

If you are looking for kerbside appeal, look no further. The flush sash exterior is timeless and all the glass sightlines are perfectly equal providing symmetry and style not available in other window systems. The internal shape and depth is completely authentic and gives an elegant and distinctively deep appearance.

## **AUTHENTIC CILL DETAIL**

Old timber cills were deep and often aligned with a course of bricks. The Radlington Cill is the modern interpretation of a timber cill, designed to authentically accompany your Residence 9 windows and doors so you can recreate that stunning traditional look in both modern and period homes.