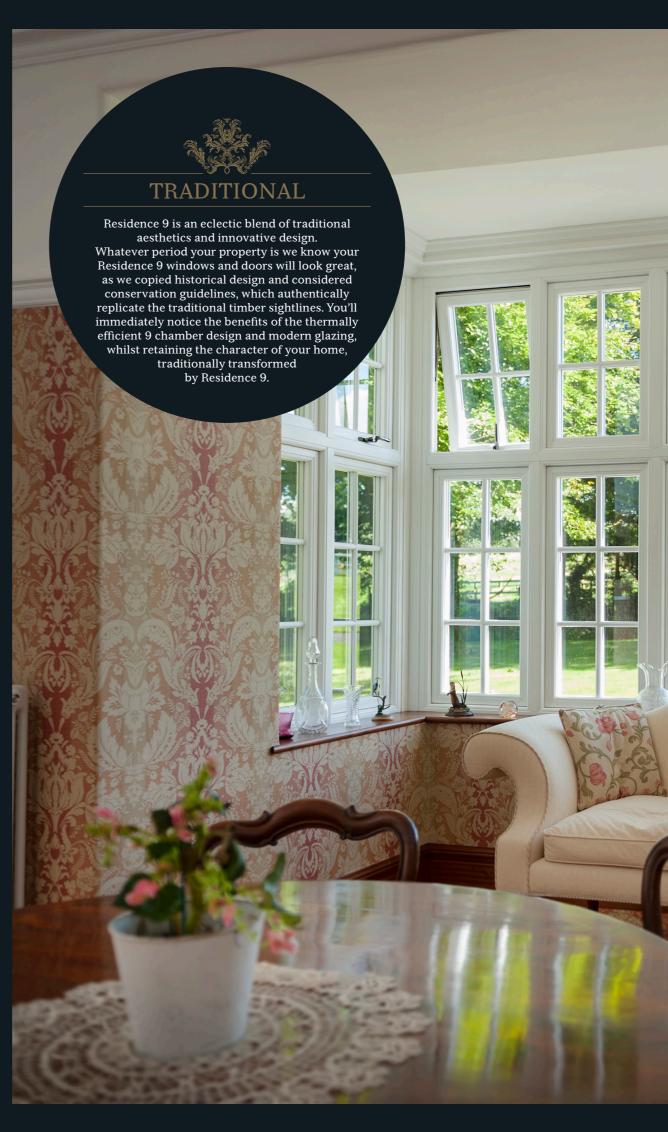

## 9 CHAMBER DESIGN

Residence 9 is engineered to meet current and anticipated future standards. Other window frames are typically 3 or 5 chambers and are usually 70mm wide, Residence 9 has 9 chambers and is 100mm wide, resulting in superior thermal, acoustic, strength and security performances.

## TRADITIONAL SIGHTLINES

If you are looking for kerbside appeal, look no further. The flush sash exterior is timeless and all the glass sightlines are perfectly equal providing symmetry and style not available in other window systems. The internal shape and depth is completely authentic and gives an elegant and distinctively deep appearance.

# PLANNING & CONSERVATION

The design brief for Residence 9 was to extract the key principles, shapes and dimensions from the Article 4 Conservation Area guidelines for windows and integrate market leading technology into the design using virtually maintenance free materials. Residence 9 is thermally and acoustically brilliant. It features the latest security, maintenance and performance innovations, whilst appearing traditional. Your windows and doors won't warp, swell, flake or need sanding and painting.