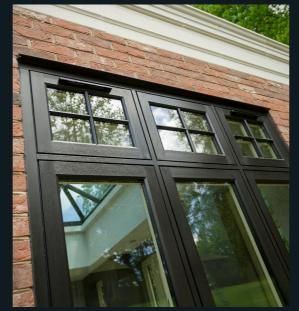

## **GEORGIAN BAR**

Residence 9 has beautifully bespoke sections that typically replicate deep decorative detailing inside and the chamfered putty line outside. With the Residence 9 Georgian Bar you can recreate the pattern of the original windows to preserve your home's character or add new personality with the flair of designing your own patterns.