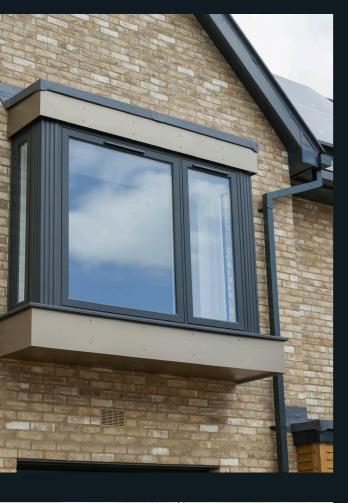

## 9 CHAMBER DESIGN

Residence 9 is engineered to meet current and anticipated future standards. Other window frames are typically 3 or 5 chambers and are usually 70mm wide, Residence 9 has 9 chambers and is 100mm wide, resulting in superior thermal, acoustic, strength and security performances.

## **BAYS AND CORNERPOSTS**

From elegant Edwardian to grand Georgian to majestically Modern. Contemporary and traditional bay windows and orangeries can be sympathetically recreated using Residence 9's stunning fluted cornerposts and defined plinth detailing or a range of decorative trims to suit multiple bay angles and designs.