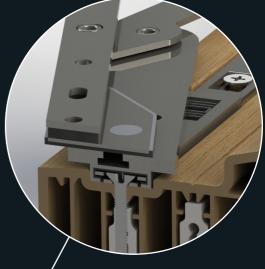

### LOCK AND HINGE RETENTION

Residence 9 is made to CEN A wall thickness.
This is the highest classification in Europe.
Together with intelligent design details and screw retention reinforcements, locks and hinges are secured firmly into position.
Residence 9 is also specifically designed to accommodate the additional weight of triple glazed units, allowing heavy duty hinges to fit and operate perfectly.