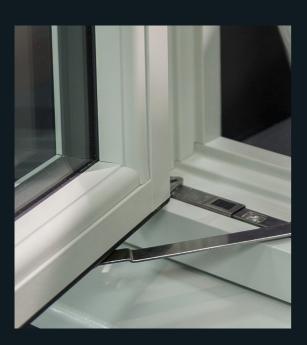

### LOCK AND HINGE RETENTION

Residence 9 is made to CEN A wall thickness.
This is the highest classification in Europe.
Together with intelligent design details and screw retention reinforcements, locks and hinges are secured firmly into position.
Residence 9 is also specifically designed to accommodate the additional weight of triple glazed units, allowing heavy duty hinges to fit and operate perfectly.