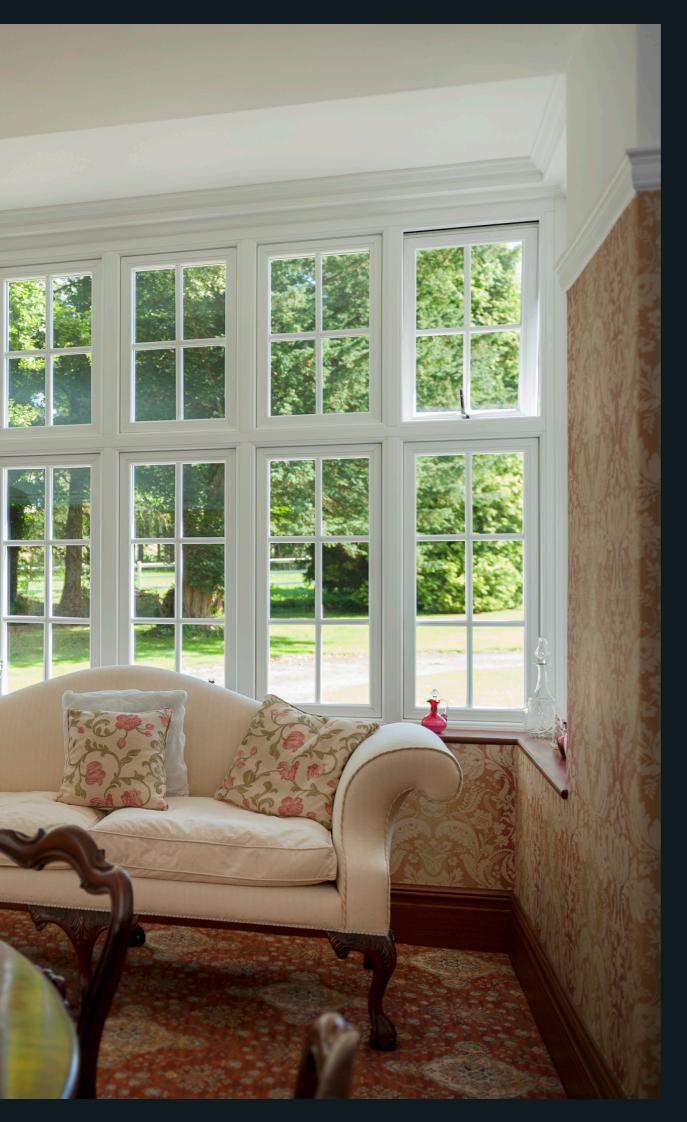

## TRADITIONAL SIGHTLINES

If you are looking for kerbside appeal, look no further. The flush sash exterior is timeless and all the glass sightlines are perfectly equal providing symmetry and style not available in other window systems. The internal shape and depth is completely authentic and gives an elegant and distinctively deep appearance.

## **GEORGIAN BAR**

Residence 9 has beautifully bespoke sections that typically replicate deep decorative detailing inside and the chamfered putty line outside. With the Residence 9 Georgian Bar you can recreate the pattern of the original windows to preserve your home's character or add new personality with the flair of designing your own patterns.