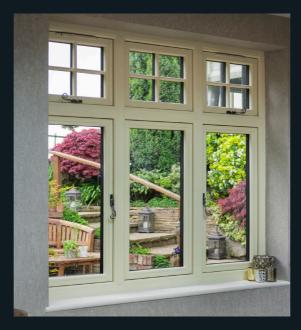

## TRADITIONAL SIGHTLINES

If you are looking for kerbside appeal, look no further. The flush sash exterior is timeless and all the glass sightlines are perfectly equal providing symmetry and style not available in other window systems. The internal shape and depth is completely authentic and gives an elegant and distinctively deep appearance.

## **GEORGIAN BAR**

Residence 9 has beautifully bespoke sections that typically replicate deep decorative detailing inside and the chamfered putty line outside. With the Residence 9 Georgian Bar you can recreate the pattern of the original windows to preserve your home's character or add new personality with the flair of designing your own patterns.