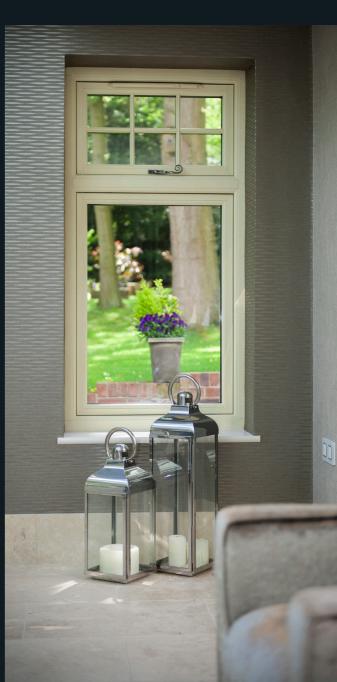

## FOILED 'EASY CLEAN' REBATES

Residence 9 is intelligently designed with an 'easy clean' rebate which is fully foiled to match the chosen internal colour of your window. This unique design makes it easy to wipe clean by avoiding sharp corners, which attract dirt. A classic design, for modern living.

## **HANDLES & STAYS**

Personalise your Residence 9 windows with our handles and peg stays. All beautifully designed to complement your window, they are the ideal finishing detail for recreating a traditional period allure.