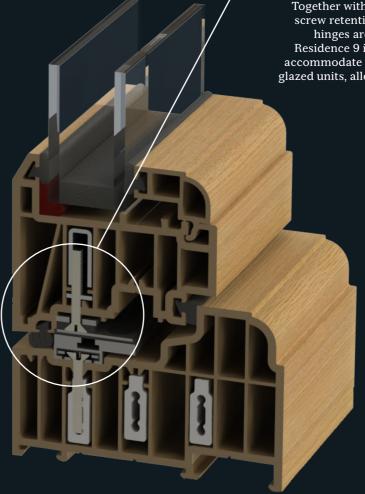

### LOCK AND HINGE RETENTION

Residence 9 is made to CEN A wall thickness.
This is the highest classification in Europe.
Together with intelligent design details and screw retention reinforcements, locks and hinges are secured firmly into position.
Residence 9 is also specifically designed to accommodate the additional weight of triple glazed units, allowing heavy duty hinges to fit and operate perfectly.