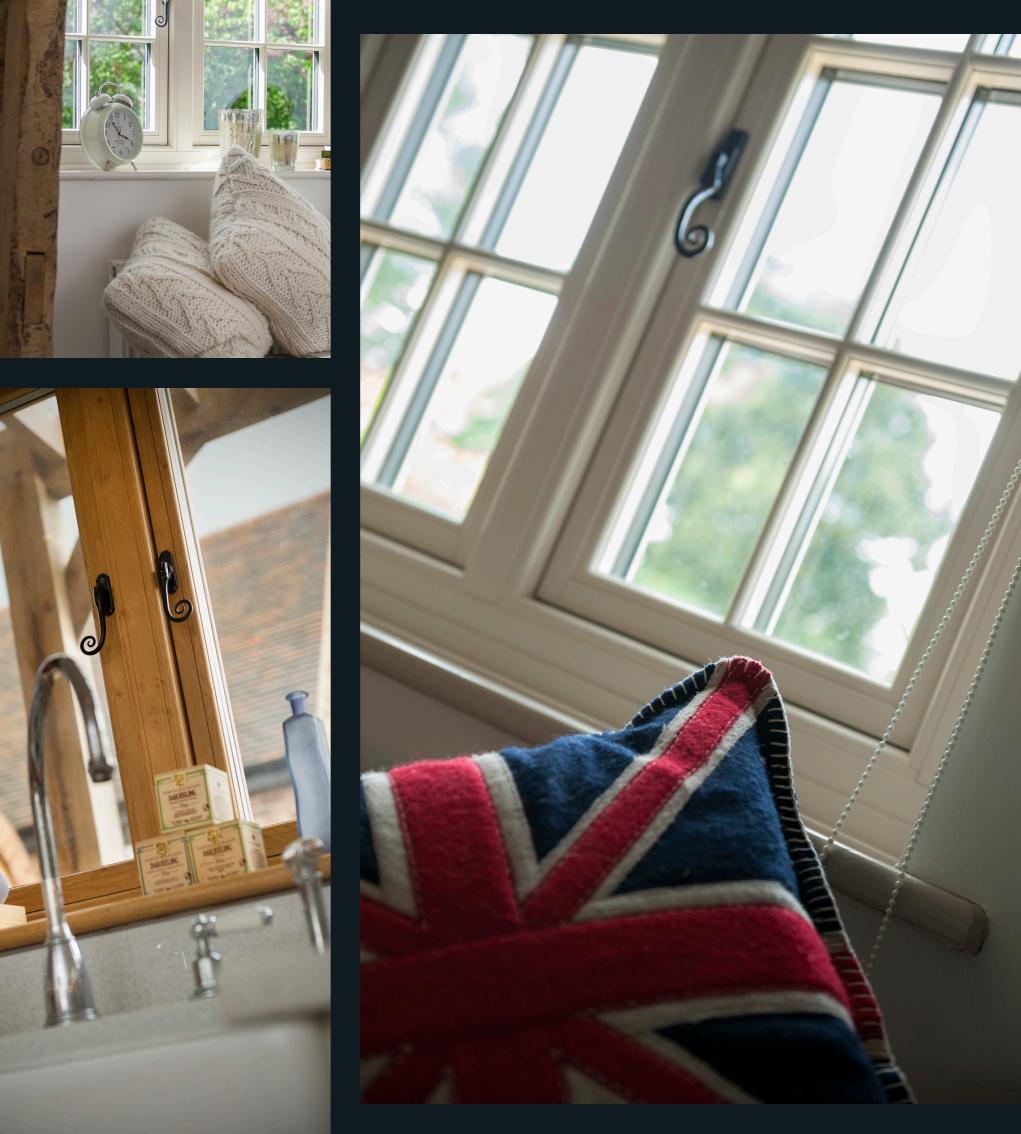

## **HANDLES & STAYS**

Personalise your Residence 9 windows with our handles and peg stays. All beautifully designed to complement your window, they are the ideal finishing detail for recreating a traditional period allure.

## **AUTHENTIC BUTT HINGE**

Butt Hinges can assist in retaining the original timber window aesthetic or recreating as a new feature. Choose from working butt hinges or dummy butt hinges, both provide an authentic kerbside appearance. Working butt hinges also have the added advantage of a perfectly clear opening, which can be an ideal solution for fire escape windows.