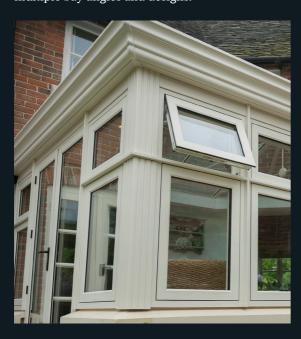

### BEST OF BRITISH

Residence 9 is proud to be designed and made in the UK. It was created with the enduring designs of British architecture in mind and has many bespoke options that can satisfy a range of homes from the grandeur of stately homes, to the solid good looks of Georgian and Victorian, right through to the present day. As well as a stunning range of windows, it can be incorporated into fabulous French, Residential and Composite doors and elegant Orangeries and Garden Rooms. All of these are available in a handpicked collection of heritage colours that can be personalised to match existing furnishings by choosing a different colour inside to outside.

## **BAYS AND CORNERPOSTS**

From elegant Edwardian to grand Georgian to majestically Modern. Contemporary and traditional bay windows and orangeries can be sympathetically recreated using Residence 9's stunning fluted cornerposts and defined plinth detailing or a range of decorative trims to suit multiple bay angles and designs.