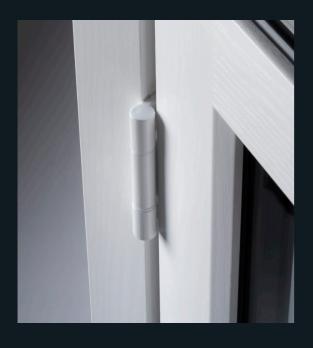

## **AUTHENTIC BUTT HINGE**

Butt Hinges can assist in retaining the original timber window aesthetic or recreating as a new feature. Choose from working butt hinges or dummy butt hinges, both provide an authentic kerbside appearance. Working butt hinges also have the added advantage of a perfectly clear opening, which can be an ideal solution for fire escape windows.