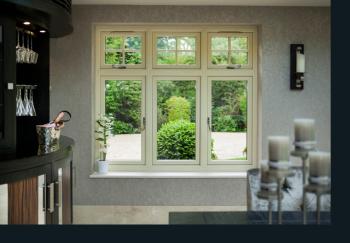

## **GEORGIAN BAR**

Residence 9 has beautifully bespoke sections that typically replicate deep decorative detailing inside and the chamfered putty line outside. With the Residence 9 Georgian Bar you can recreate the pattern of the original windows to preserve your home's character or add new personality with the flair of designing your own patterns.

## **HANDLES & STAYS**

Personalise your Residence 9 windows with our handles and peg stays. All beautifully designed to complement your window, they are the ideal finishing detail for recreating a traditional period allure.