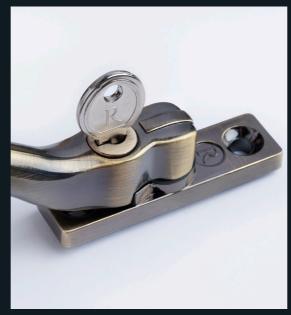

## **HANDLES & STAYS**

Personalise your Residence 9 windows with our handles and peg stays. All beautifully designed to complement your window, they are the ideal finishing detail for recreating a traditional period allure.