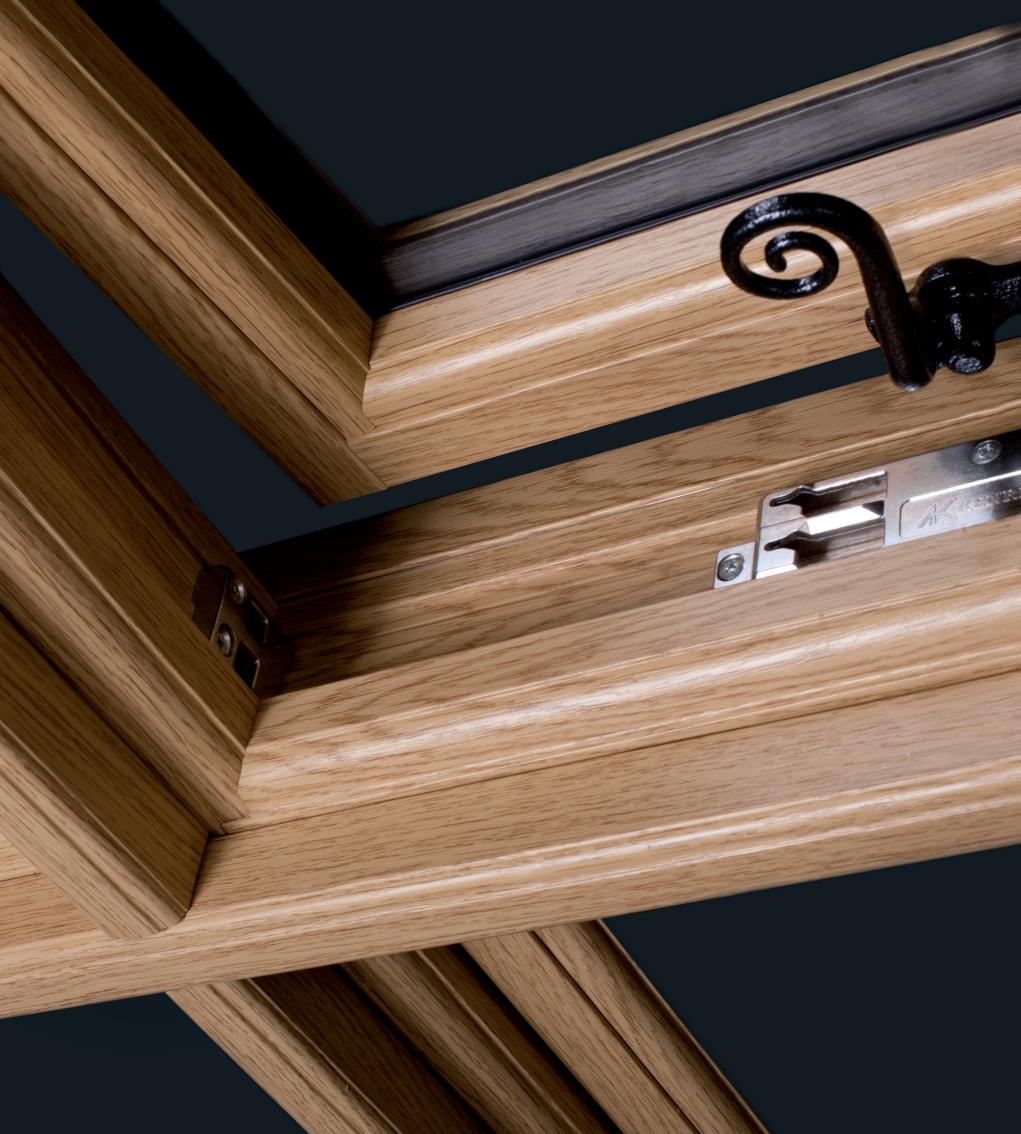

### LOCK AND HINGE RETENTION

Residence 9 is made to CEN A wall thickness.
This is the highest classification in Europe.
Together with intelligent design details and screw retention reinforcements, locks and hinges are secured firmly into position.
Residence 9 is also specifically designed to accommodate the additional weight of triple glazed units, allowing heavy duty hinges to fit and operate perfectly.

## **HANDLES & STAYS**

Personalise your Residence 9 windows with our handles and peg stays. All beautifully designed to complement your window, they are the ideal finishing detail for recreating a traditional period allure.

Residence 9 embraces modern manufacturing and celebrates the techniques of traditional British craftsmanship. The mechanical detail below shows how the joints butt together to replicate timber, giving your windows and doors the authentic timber apperance R9 is famous for.