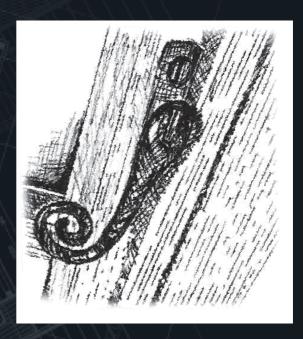

## **GEORGIAN BAR**

Residence 9 has beautifully bespoke sections that typically replicate deep decorative detailing inside and the chamfered putty line outside. With the Residence 9 Georgian Bar you can recreate the pattern of the original windows to preserve your home's character or add new personality with the flair of designing your own patterns.

Residence 9 embraces modern manufacturing and celebrates the techniques of traditional British craftsmanship. The mechanical detail below shows how the joints butt together to replicate timber, giving your windows and doors the authentic timber apperance R9 is famous for.