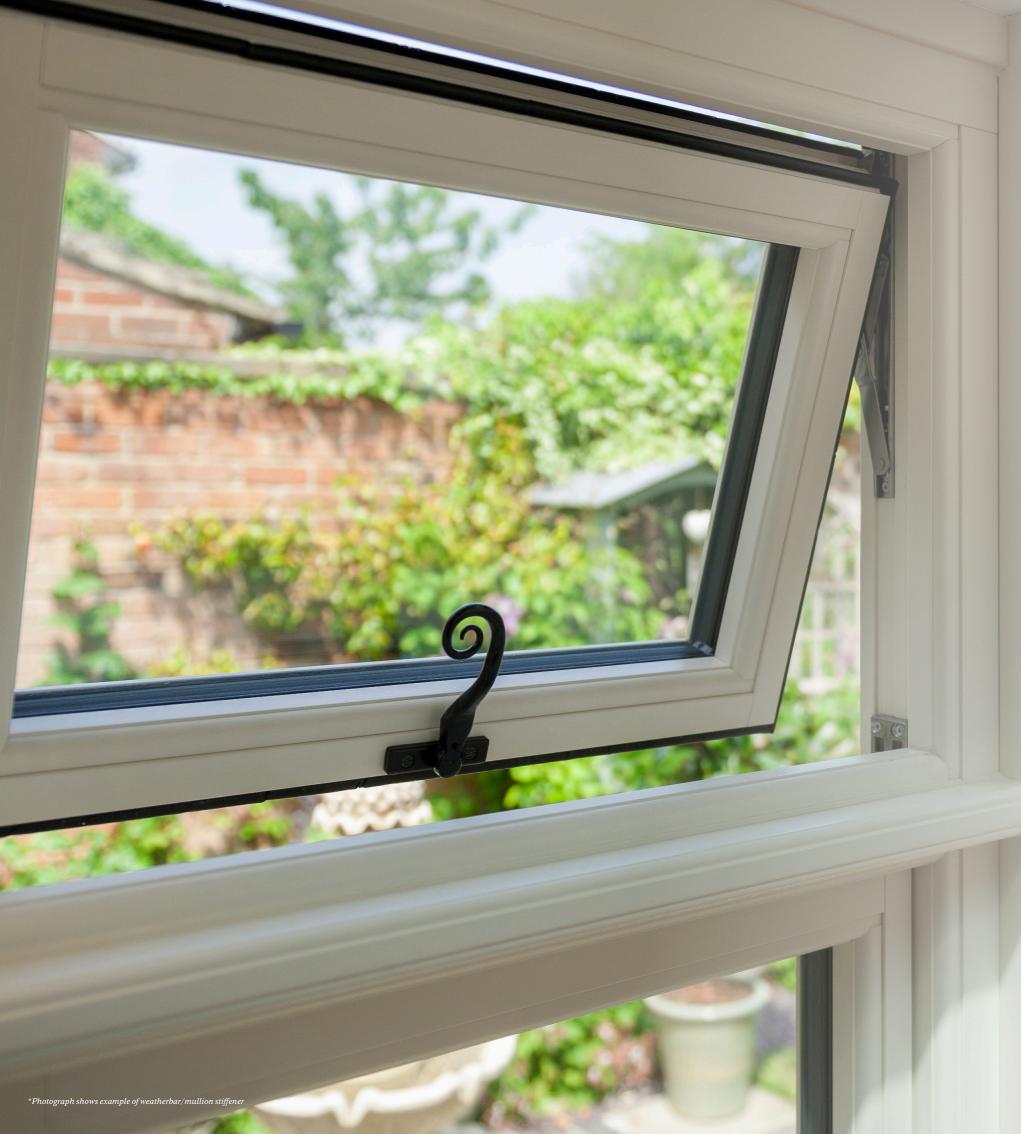

## WEATHERBAR/ MULLION STIFFENER

Old timber windows often had a raised moulding that ran horizontally, this bar looked distinctive and gave the windows depth and character. Its function was to shed dripping water and to increase the strength of the mullion, that's why we recreated the feature with Residence 9, time served traditional performance and aesthetics.