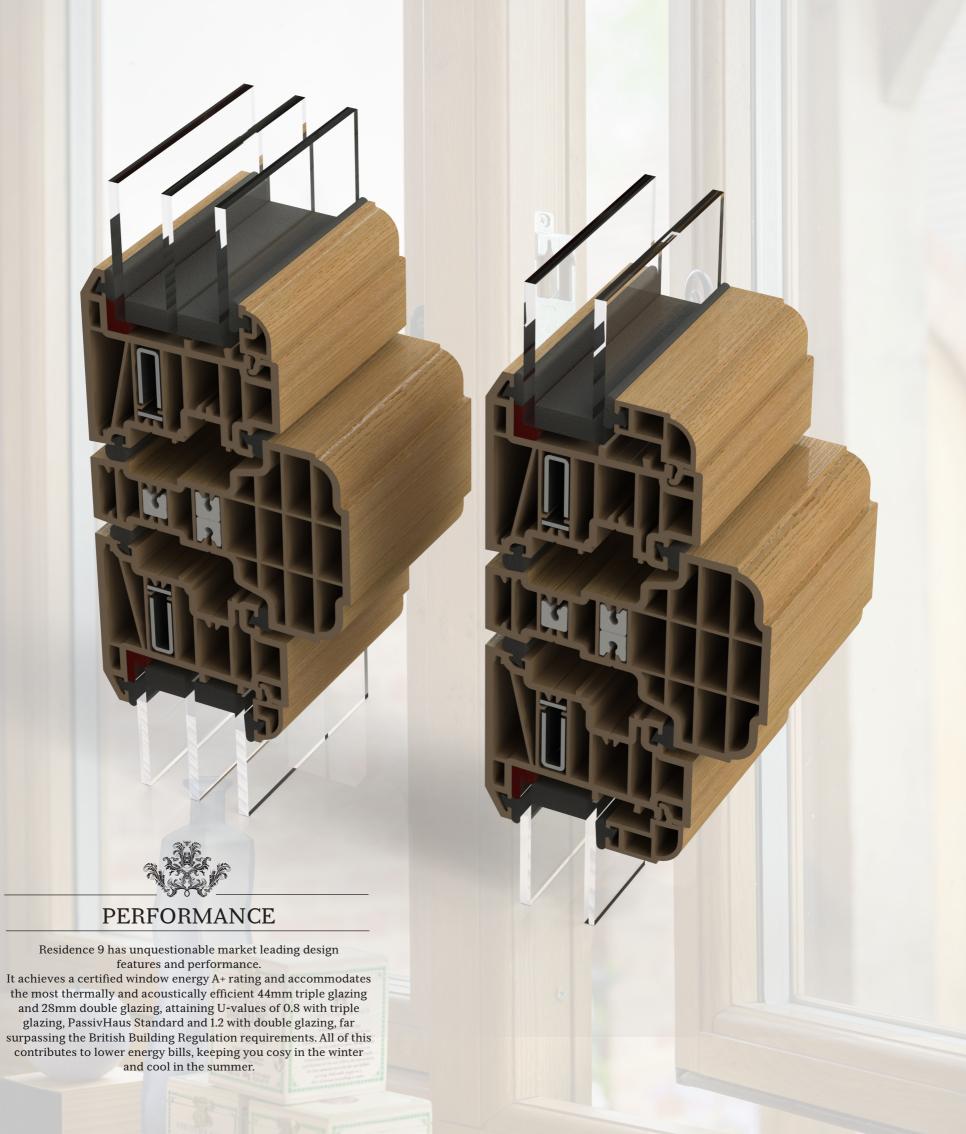

#### SOPHISTICATED PERFORMANCE

A combination of design, innovation and technological advancement is how Residence 9 outperforms many other systems. It can accommodate triple or double, highly efficient glazed units with market leading thermal and acoustic performance. It achieved one of the highest classifications on the British Standard weather test due to its robust design, and has the option of steel reinforcements (if required) to attain the maximum sizes to recreate grand entrance screens through to exceptional bays.

## 9 CHAMBER DESIGN

Residence 9 is engineered to meet current and anticipated future standards. Other window frames are typically 3 or 5 chambers and are usually 70mm wide, Residence 9 has 9 chambers and is 100mm wide, resulting in superior thermal, acoustic, strength and security performances.