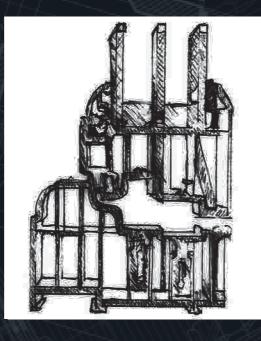

## 9 CHAMBER DESIGN

Residence 9 is engineered to meet current and anticipated future standards. Other window frames are typically 3 or 5 chambers and are usually 70mm wide, Residence 9 has 9 chambers and is 100mm wide, resulting in superior thermal, acoustic, strength and security performances.

Residence 9 embraces modern manufacturing and celebrates the techniques of traditional British craftsmanship. The mechanical detail below shows how the joints butt together to replicate timber, giving your windows and doors the authentic timber apperance R9 is famous for.